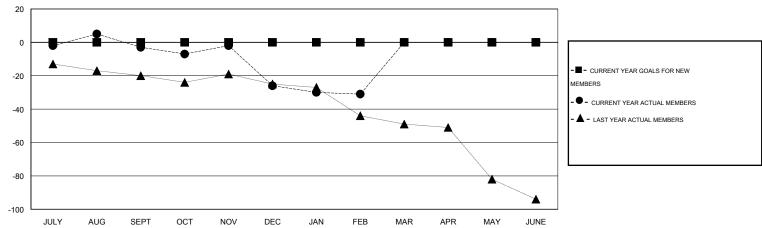

#### GOALS AND ACTUAL MEMBERS CUMULATIVE

| DROPPED CLUBS: 1  DROPPED MEMBERS |          | 23 CLUBS OF 45 ADDED 1 OR MORE NEW MEMBERS | GENDER DISTRIBUTION  MALE 1,011 (80.43%)  FEMALE 246 (19.57%) |    |     |
|-----------------------------------|----------|--------------------------------------------|---------------------------------------------------------------|----|-----|
| DECEASED CLUB CANCELLED           | 16<br>11 | CLICK HERE FOR HEALTH ASSESSMENT DATA      | FAMILY UNIT MEMBERS                                           |    | 154 |
| OTHER                             | 68       | ASSESSMENT DATA                            | HEAD OF HOUSEHOLD                                             |    | 75  |
| TOTAL                             | 95       |                                            | NON-HEAD OF HOUSEHOL                                          | 79 |     |